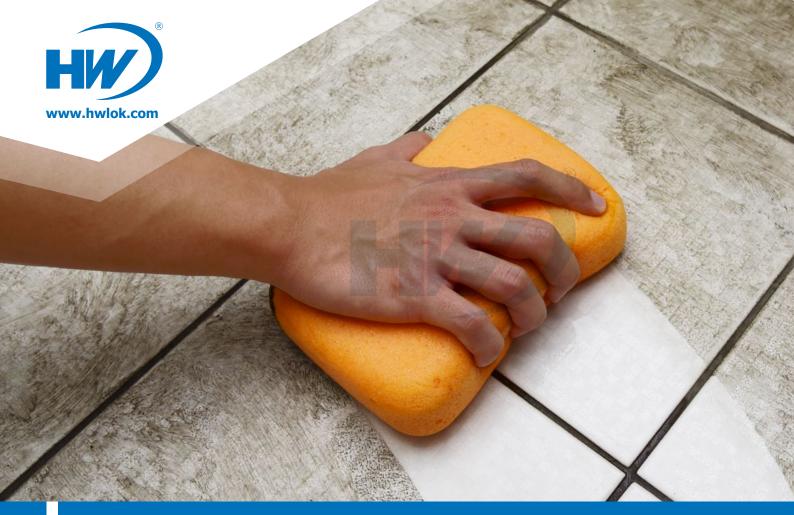

## **ALL PURPOSE SPONGE**

## **Feature**

- Easy grip sponge for multiple uses. Can be used for general duty clean up at the job site or at home
- Durable poly sponge that is safe for all smooth surfaces
- Super absorbent and rinses clean
- It will easily remove excess grout without marring the finished product