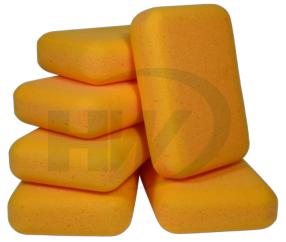

## **ALL PURPOSE SPONGE**

Weight: 24g

| Part No. | Width(W) |      | Height(H) |      | Length(L) |      |              |          |        |
|----------|----------|------|-----------|------|-----------|------|--------------|----------|--------|
|          | mm       | inch | mm        | inch | mm        | inch | Material     | Density  | Color  |
| SPG-001  | 135      | 5.31 | 50        | 1.97 | 185       | 7.28 | Polyurethane | 24 kg/m³ | Orange |