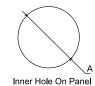

## **OPEN BUSHINGS**

- Protect power cord and smooth your chasis hole
- Easy installation, No tool is needed
- Can be applied after power cable was installed
- Material: Polyamide 6,6, UL94V-2
- Color: Black