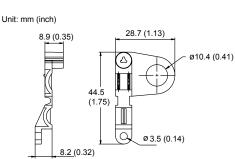

| Part No. | A          | B          | C           | D          | E          |
|----------|------------|------------|-------------|------------|------------|
|          | mm (inch)  | mm (inch)  | mm (inch)   | mm (inch)  | mm (inch)  |
| SB-375-4 | ø12 (0.47) | 6.8 (0.27) | ø7.0 (0.28) | 9.5 (0.37) | 0.7 (0.03) |