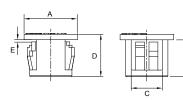

| Part No. | A<br>mm (inch) | B<br>mm (inch) | C<br>mm (inch) | D<br>mm (inch) |
|----------|----------------|----------------|----------------|----------------|
| OB-12    | ø12.7 (0.50)   | ø16.8 (0.66)   | ø10.8 (0.43)   | 7.3 (0.29)     |
| OB-16    | ø15.9 (0.63)   | ø20.3 (0.80)   | ø14.1 (0.56)   | 7.3 (0.29)     |
| OB-19    | ø19.0 (0.75)   | ø22.5 (0.89)   | ø16.5 (0.65)   | 7.3 (0.29)     |
| OB-20    | ø19.5 (0.77)   | ø26.0 (1.02)   | ø20.0 (0.79)   | 7.2 (0.28)     |
| OB-21    | ø22.2 (0.87)   | ø24.6 (0.97)   | ø19.2 (0.76)   | 7.5 (0.30)     |
| OB-22    | ø22.0 (0.87)   | ø26.0 (1.02)   | ø20.0 (0.79)   | 7.3 (0.29)     |