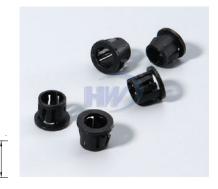

## **WASHING MACHINE CORD BUSHINGS**

- The cord bushings are designed to insulate and protect electrical cords of washing machine
- Provide non-slip grip and will not injure insulation of AC cord
- Material: Polyamide 6,6, UL94V-2
- Color: Black