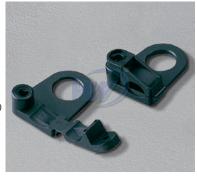

## **CABLE CLAMPS**

- Acting as a bushing to protect the cable, a stress relief to avoid pulling the wires from their connections and the possibility to terminate the cables, the cable clamps restraints are simple to install using just one screw
- Material: Polyamide 6,6, UL94V-2
- Color:Natural, black

Part No.: 5462/10