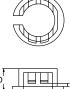

## **WASHING MACHINE CORD BUSHINGS**

- The cord bushings are designed to insulate and protect electrical cords of washing machine
- Provide non-slip grip and will not injure insulation of AC cord
- Material: Polyamide 6,6, UL94V-2
- Color: Black