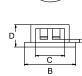

| Part No. | A<br>mm (inch) | B<br>mm (inch) | C<br>mm (inch) | D<br>mm (inch) |
|----------|----------------|----------------|----------------|----------------|
| OB-12    | ø12.7 (0.50)   | ø16.8 (0.66)   | ø10.8 (0.43)   | 7.3 (0.29)     |
| OB-16    | ø15.9 (0.63)   | ø20.3 (0.80)   | ø14.1 (0.56)   | 7.3 (0.29)     |
| OB-19    | ø19.0 (0.75)   | ø22.5 (0.89)   | ø16.5 (0.65)   | 7.3 (0.29)     |
| OB-20    | ø19.5 (0.77)   | ø26.0 (1.02)   | ø20.0 (0.79)   | 7.2 (0.28)     |
| OB-21    | ø22.2 (0.87)   | ø24.6 (0.97)   | ø19.2 (0.76)   | 7.5 (0.30)     |
| OB-22    | ø22.0 (0.87)   | ø26.0 (1.02)   | ø20.0 (0.79)   | 7.3 (0.29)     |