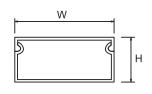

## **Decoration Wiring Duct**

- Used as an electrical enclosure to protect wires & cables
- Designed for interior decoration with the elegant look
- The flat design makes the management neat and tidy
- Self-adhesive tape available
- Material: PVC, UL94V-0

| Part No. | Width (W)<br>mm(inch) | Height(H)<br>mm(inch) | Wiring Volume | Color              | Length |
|----------|-----------------------|-----------------------|---------------|--------------------|--------|
| DW-1211  | 12.0(0.47)            | 11.0(0.43)            | 1~4 PCS       | White, gray, brown | 1M, 2M |
| DW-1911  | 19.0(0.75)            | 11.0(0.43)            | 2~6 PCS       | White, gray, brown | 1M, 2M |
| DW-2512  | 25.0(0.98)            | 12.0(0.47)            | 5~9 PCS       | White, gray, brown | 1M, 2M |
| DW-3216  | 32.0(1.26)            | 16.0(0.63)            | 6-18 PCS      | White, gray, brown | 1M, 2M |
| DW-4020  | 40.0(1.57)            | 20.0(0.79)            | 15-30 PCS     | White, gray, brown | 1M, 2M |

\* Wiring volume is based on telephone lines of 0.8 mm in diameter.