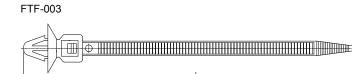

FTF-022

|  | Part No. | Length (L)<br>mm (inch) | Width (W)<br>mm (inch) | Max.Bundle ø<br>mm (inch) | Min. Loop Tensile Strength |      |     | Mounting<br>Hole ø | Panel<br>Thickness     |
|--|----------|-------------------------|------------------------|---------------------------|----------------------------|------|-----|--------------------|------------------------|
|  |          |                         |                        |                           | N                          | kgf  | lbf | mm (inch)          | mm (inch)              |
|  | FTF-003  | 110 (4.33)              | 4.8 (0.19)             | 22 (0.87)                 | 133                        | 13.6 | 30  | ø5.7 (0.22)        | 1.0~3.0<br>(0.04~0.12) |
|  | FTF-004  | 154 (6.06)              | 6.6 (0.26)             | 35 (1.38)                 | 178                        | 18.2 | 40  | ø5.8 (0.23)        | 1.0~3.0<br>(0.04~0.12) |
|  | FTF-022  | 165 (6.50)              | 6.4 (0.25)             | 35 (1.38)                 | 392                        | 40.0 | 88  | ø6.5 (0.26)        | 1.0~3.0<br>(0.04~0.12) |