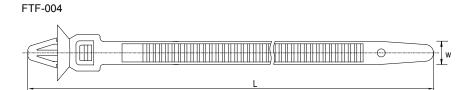

FTF-022

|  | Part No. | Length (L)<br>mm (inch) | Width (W)<br>mm (inch) | Max.Bundle ø<br>mm (inch) | Min. Loop Tensile Strength |      |     | Mounting<br>Hole ø | Panel<br>Thickness     |
|--|----------|-------------------------|------------------------|---------------------------|----------------------------|------|-----|--------------------|------------------------|
|  |          |                         |                        |                           | N                          | kgf  | lbf | mm (inch)          | mm (inch)              |
|  | FTF-003  | 110 (4.33)              | 4.8 (0.19)             | 22 (0.87)                 | 133                        | 13.6 | 30  | ø5.7 (0.22)        | 1.0~3.0<br>(0.04~0.12) |
|  | FTF-004  | 154 (6.06)              | 6.6 (0.26)             | 35 (1.38)                 | 178                        | 18.2 | 40  | ø5.8 (0.23)        | 1.0~3.0<br>(0.04~0.12) |
|  | FTF-022  | 165 (6.50)              | 6.4 (0.25)             | 35 (1.38)                 | 392                        | 40.0 | 88  | ø6.5 (0.26)        | 1.0~3.0<br>(0.04~0.12) |