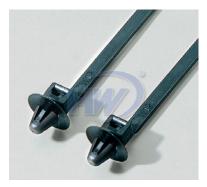

## **PUSH MOUNT CABLE TIES WITH DISC**

- Push mount design with disc can enhance the stable of fixing and avoid dust and water invasion
- These ties are ideal for fixing bundles along a wide range of surfaces materials such as sheet metal, wood, or cast iron
- · One-piece, all plastic ties for quick, simple cable mounting
- Applied to different industries such as automotive, aviation, white goods manufacture, and panel building
- Special specifications supplied by customers' order
- Material: Polyamide 6,6, UL94V-2
- Color: Black