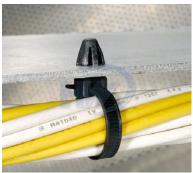

## **PUSH MOUNT CABLE TIES WITH DISC**

- Push mount design with disc can enhance the stable of fixing and avoid dust and water invasion
- These ties are ideal for fixing bundles along a wide range of surfaces materials such as sheet metal, wood, or cast iron
- · One-piece, all plastic ties for quick, simple cable mounting
- Applied to different industries such as automotive, aviation, white goods manufacture, and panel building
- Special specifications supplied by customers' order
- Material: Polyamide 6,6, UL94V-2
- Color: Black