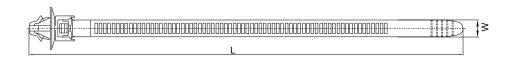

FTF-022

|  | Part No. | Length (L)<br>mm (inch) | Width (W)<br>mm (inch) | Max.Bundle ø<br>mm (inch) | Min. Loop Tensile Strength |      |     | Mounting<br>Hole ø | Panel<br>Thickness     |
|--|----------|-------------------------|------------------------|---------------------------|----------------------------|------|-----|--------------------|------------------------|
|  |          |                         |                        |                           | N                          | kgf  | lbf | mm (inch)          | mm (inch)              |
|  | FTF-003  | 110 (4.33)              | 4.8 (0.19)             | 22 (0.87)                 | 133                        | 13.6 | 30  | ø5.7 (0.22)        | 1.0~3.0<br>(0.04~0.12) |
|  | FTF-004  | 154 (6.06)              | 6.6 (0.26)             | 35 (1.38)                 | 178                        | 18.2 | 40  | ø5.8 (0.23)        | 1.0~3.0<br>(0.04~0.12) |
|  | FTF-022  | 165 (6.50)              | 6.4 (0.25)             | 35 (1.38)                 | 392                        | 40.0 | 88  | ø6.5 (0.26)        | 1.0~3.0<br>(0.04~0.12) |