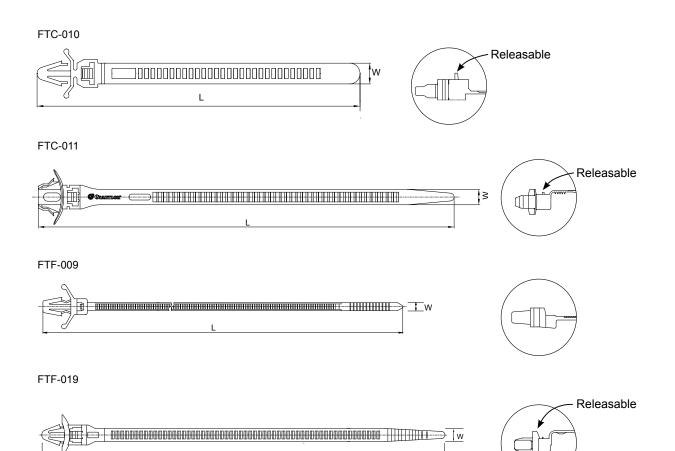

| Part No. | Length (L)<br>mm (inch) | Width (W)<br>mm (inch) | Max.Bundle ø mm (inch) | Min. Loop Tensile Strength |      |     | Mounting<br>Hole ø | Panel<br>Thickness     |
|----------|-------------------------|------------------------|------------------------|----------------------------|------|-----|--------------------|------------------------|
|          |                         |                        |                        | N                          | kgf  | lbf | mm (inch)          | mm (inch)              |
| FTC-010  | 125 (4.90)              | 8.0 (0.31)             | 26 (1.02)              | 222                        | 22.6 | 50  | ø7.8 (0.31)        | 1.0~3.0<br>(0.04~0.12) |
| FTC-011  | 174 (6.86)              | 6.5 (0.26)             | 43 (1.69)              | 147                        | 15   | 33  | ø12.7 (0.50)       | 1.0~2.5<br>(0.04~0.10) |
| FTF-009  | 112 (4.41)              | 2.5 (0.10)             | 22 (0.87)              | 80                         | 8.2  | 18  | ø4.8 (0.19)        | 0.5~2.4<br>(0.02~0.09) |
| FTF-019  | 170 (6.69)              | 5.5 (0.22)             | 40 (1.57)              | 178                        | 18.2 | 40  | ø6.5 (0.26)        | 1.0~2.8<br>(0.04~0.11) |