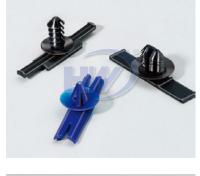

## **CABLE FIXING ACCESSORIES TAPE CLIPS**

- Tape clips can inserted and fixed to pre-drilled holes on various metal board
- The tape support applied with cable ties or adhesive tape to fixed the bundles on both sides
- · Push mount with disc can enhance the stable of fixing
- Fir-tree push mount provides more secure and reliable fixing especially for movable and vibratile tools or machine
- Especially designed for the automotive industry by offering simple and secure way for fixing cables or pipes
- Special specifications supplied by customers' order
- Material: Polyamide 6,6, UL94V-2
- Color: Black