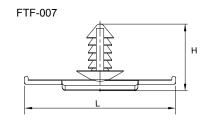

| Part No. | Length (L)<br>mm (inch) | Width (W)<br>mm (inch) | Height (H)<br>mm (inch) | Mounting Hole ø<br>mm (inch) | Panel Thickness<br>mm (inch) |
|----------|-------------------------|------------------------|-------------------------|------------------------------|------------------------------|
| FTF-005  | 50 (1.97)               | 10.0 (0.39)            | 16.8 (0.66)             | 7.6x13.8 (0.30x0.54)         | 0.8~2.2 (0.32~0.09)          |
| FTF-006  | 50 (1.97)               | 11.2 (0.44)            | 16.3 (0.64)             | ø6.4 (2.25)                  | 0.8~2.2 (0.32~0.09)          |
| FTF-007  | 50 (1.97)               | 10.0 (0.39)            | 22.0 (0.87)             | ø7.8 (0.31)                  | 1.0 (0.04)                   |