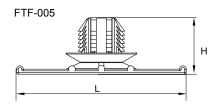

## **CABLE FIXING ACCESSORIES TAPE CLIPS**

- Tape clips can inserted and fixed to pre-drilled holes on various metal board
- The tape support applied with cable ties or adhesive tape to fixed the bundles on both sides
- · Push mount with disc can enhance the stable of fixing
- Fir-tree push mount provides more secure and reliable fixing especially for movable and vibratile tools or machine
- Especially designed for the automotive industry by offering simple and secure way for fixing cables or pipes
- Special specifications supplied by customers' order
- Material: Polyamide 6,6, UL94V-2
- Color: Black

| Part No. | Length (L)<br>mm (inch) | Width (W)<br>mm (inch) | Height (H)<br>mm (inch) | Mounting Hole ø<br>mm (inch) | Panel Thickness<br>mm (inch) |
|----------|-------------------------|------------------------|-------------------------|------------------------------|------------------------------|
| FTF-005  | 50 (1.97)               | 10.0 (0.39)            | 16.8 (0.66)             | 7.6x13.8 (0.30x0.54)         | 0.8~2.2 (0.32~0.09)          |
| FTF-006  | 50 (1.97)               | 11.2 (0.44)            | 16.3 (0.64)             | ø6.4 (2.25)                  | 0.8~2.2 (0.32~0.09)          |
| FTF-007  | 50 (1.97)               | 10.0 (0.39)            | 22.0 (0.87)             | ø7.8 (0.31)                  | 1.0 (0.04)                   |