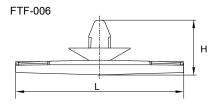

## **CABLE FIXING ACCESSORIES TAPE CLIPS**

- Tape clips can inserted and fixed to pre-drilled holes on various metal board
- The tape support applied with cable ties or adhesive tape to fixed the bundles on both sides
- · Push mount with disc can enhance the stable of fixing
- Fir-tree push mount provides more secure and reliable fixing especially for movable and vibratile tools or machine
- Especially designed for the automotive industry by offering simple and secure way for fixing cables or pipes
- Special specifications supplied by customers' order
- Material: Polyamide 6,6, UL94V-2
- Color: Black

| Part No. | Length (L)<br>mm (inch) | Width (W)<br>mm (inch) | Height (H)<br>mm (inch) | Mounting Hole ø<br>mm (inch) | Panel Thickness<br>mm (inch) |
|----------|-------------------------|------------------------|-------------------------|------------------------------|------------------------------|
| FTF-005  | 50 (1.97)               | 10.0 (0.39)            | 16.8 (0.66)             | 7.6x13.8 (0.30x0.54)         | 0.8~2.2 (0.32~0.09)          |
| FTF-006  | 50 (1.97)               | 11.2 (0.44)            | 16.3 (0.64)             | ø6.4 (2.25)                  | 0.8~2.2 (0.32~0.09)          |
| FTF-007  | 50 (1.97)               | 10.0 (0.39)            | 22.0 (0.87)             | ø7.8 (0.31)                  | 1.0 (0.04)                   |