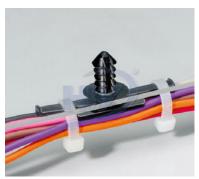

## **CABLE FIXING ACCESSORIES TAPE CLIPS**

- Tape clips can inserted and fixed to pre-drilled holes on various metal board
- The tape support applied with cable ties or adhesive tape to fixed the bundles on both sides
- · Push mount with disc can enhance the stable of fixing
- Fir-tree push mount provides more secure and reliable fixing especially for movable and vibratile tools or machine
- Especially designed for the automotive industry by offering simple and secure way for fixing cables or pipes
- Special specifications supplied by customers' order
- Material: Polyamide 6,6, UL94V-2
- Color: Black