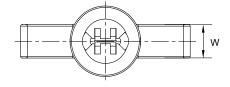

## **CABLE FIXING ACCESSORIES TAPE CLIPS**

- Tape clips can inserted and fixed to pre-drilled holes on various metal board
- The tape support applied with cable ties or adhesive tape to fixed the bundles on both sides
- · Push mount with disc can enhance the stable of fixing
- Fir-tree push mount provides more secure and reliable fixing especially for movable and vibratile tools or machine
- Especially designed for the automotive industry by offering simple and secure way for fixing cables or pipes
- Special specifications supplied by customers' order
- Material: Polyamide 6,6, UL94V-2
- Color: Black

| Part No. | Length (L)<br>mm (inch) | Width (W)<br>mm (inch) | Height (H)<br>mm (inch) | Mounting Hole ø<br>mm (inch) | Panel Thickness<br>mm (inch) |
|----------|-------------------------|------------------------|-------------------------|------------------------------|------------------------------|
| FTF-005  | 50 (1.97)               | 10.0 (0.39)            | 16.8 (0.66)             | 7.6x13.8 (0.30x0.54)         | 0.8~2.2 (0.32~0.09)          |
| FTF-006  | 50 (1.97)               | 11.2 (0.44)            | 16.3 (0.64)             | ø6.4 (2.25)                  | 0.8~2.2 (0.32~0.09)          |
| FTF-007  | 50 (1.97)               | 10.0 (0.39)            | 22.0 (0.87)             | ø7.8 (0.31)                  | 1.0 (0.04)                   |