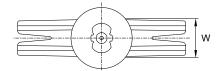

## **CABLE FIXING ACCESSORIES TAPE CLIPS**

- Tape clips can inserted and fixed to pre-drilled holes on various metal board
- The tape support applied with cable ties or adhesive tape to fixed the bundles on both sides
- · Push mount with disc can enhance the stable of fixing
- Fir-tree push mount provides more secure and reliable fixing especially for movable and vibratile tools or machine
- Especially designed for the automotive industry by offering simple and secure way for fixing cables or pipes
- Special specifications supplied by customers' order
- Material: Polyamide 6,6, UL94V-2
- Color: Black

| Part No. | Length (L)<br>mm (inch) | Width (W)<br>mm (inch) | Height (H)<br>mm (inch) | Mounting Hole ø<br>mm (inch) | Panel Thickness<br>mm (inch) |
|----------|-------------------------|------------------------|-------------------------|------------------------------|------------------------------|
| FTF-005  | 50 (1.97)               | 10.0 (0.39)            | 16.8 (0.66)             | 7.6x13.8 (0.30x0.54)         | 0.8~2.2 (0.32~0.09)          |
| FTF-006  | 50 (1.97)               | 11.2 (0.44)            | 16.3 (0.64)             | ø6.4 (2.25)                  | 0.8~2.2 (0.32~0.09)          |
| FTF-007  | 50 (1.97)               | 10.0 (0.39)            | 22.0 (0.87)             | ø7.8 (0.31)                  | 1.0 (0.04)                   |