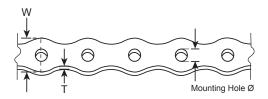

 Long, thin and flexible pieces of stainless steel straps with pre-punched holes of different sizes.

- The pre-punched holes provide space for screws, nails or bolts to secure the bands onto walls and other surfaces.
- Most versatile option, easily bent into shape and cut with tin snip.
- Stainless Steel for ultimate superior corrosion resistance.
- Material: Stainless steel type: #304, 316.

| Part No.  | Length (L)<br>M (ft.) | Width (W)<br>mm (inch) | Thickness (T)<br>mm (inch) | Mounting Hole Ø mm (inch) |
|-----------|-----------------------|------------------------|----------------------------|---------------------------|
| Paper Box |                       |                        |                            |                           |
| APB-12.7  | 25 (82.5)             | 12.7 (0.5)             | 0.7 (0.03)                 | 5.0 (0.20)                |
| APB-17.0  | 25 (82.5)             | 17.0 (0.67)            | 0.7 (0.03)                 | 7.0 (0.28)                |
| APB-25.4  | 25 (82.5)             | 25.4 (1.00)            | 0.7 (0.03)                 | 8.0 (0.32)                |