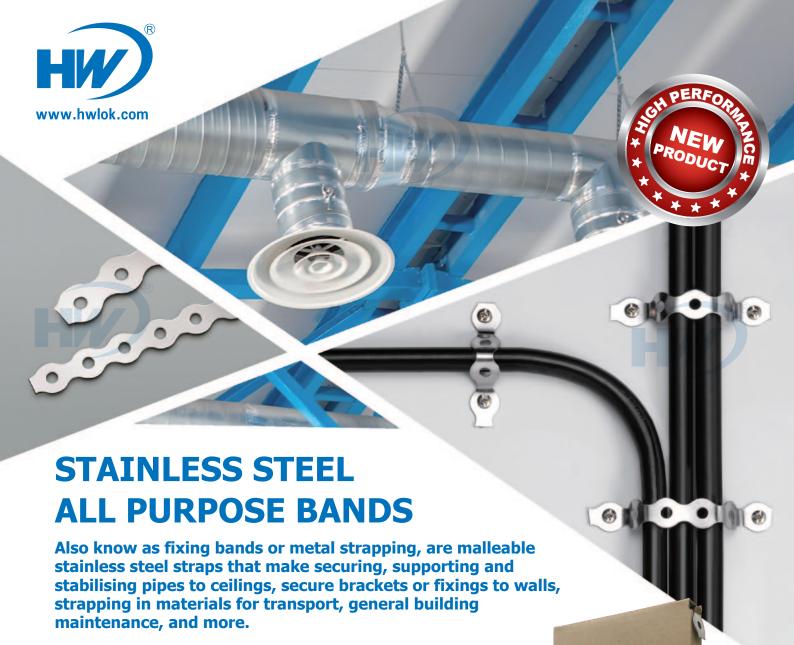

 Long, thin and flexible pieces of stainless steel straps with pre-punched holes of different sizes.

- The pre-punched holes provide space for screws, nails or bolts to secure the bands onto walls and other surfaces.
- Most versatile option, easily bent into shape and cut with tin snip.
- Stainless Steel for ultimate superior corrosion resistance.
- Material: Stainless steel type: #304, 316.